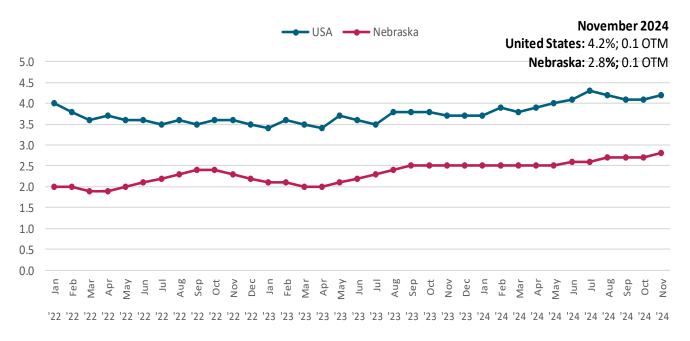

#### LABOR FORCE DATA<sup>1</sup> SEASONALLY ADJUSTED

|                          | Nov-24      | Oct-24    | <b>Nov-23</b> <sup>2</sup> | OTM <sup>3</sup> | OTY <sup>3</sup> | ОТМ      |
|--------------------------|-------------|-----------|----------------------------|------------------|------------------|----------|
|                          | Preliminary | Revised   |                            | Char             | nges             | % Change |
| <b>Unemployment Rate</b> | 2.8         | 2.7       | 2.5                        | 0.1              | 0.3              | _        |
|                          |             |           |                            |                  |                  |          |
| Labor Force              | 1,057,890   | 1,056,034 | 1,055,981                  | 1,856            | 1,909            | 0.2      |
| Unemployed               | 29,647      | 28,885    | 26,449                     | 762              | 3,198            | 2.6      |
| Employed                 | 1,028,243   | 1,027,149 | 1,029,532                  | 1,094            | -1,289           | 0.1      |